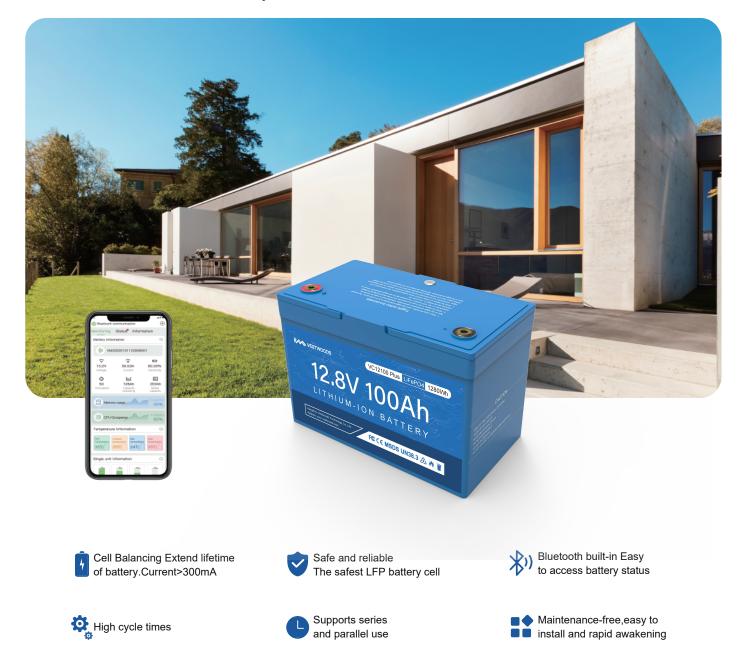

# **Encube Series VC12100Plus**

12V LiFePO<sub>4</sub> Li-ion Battery

#### **Electrical**

| Nominal Voltage                            | 12.8V                                                             |
|--------------------------------------------|-------------------------------------------------------------------|
| Nominal Capacity                           | 100Ah                                                             |
| Rated Energy                               | 1280Wh                                                            |
| BMS Function                               | Overcharge, overdischarge, overcurrent and temperature protection |
| Recommended Charge Voltage                 | 14.4V - 14.6V                                                     |
| Discharge Cut-off Voltage                  | 10.8V                                                             |
| Recommended Charge Current                 | ≤50A                                                              |
| Max.Continuous Charge/Discharge Current@25 | 100A                                                              |
| Peak Discharge Current                     | 300A@5S                                                           |
| Voltage Configurations                     | 12V                                                               |
| Maximum Configuration                      | Incerse capacity in parallel or increasing voltage series         |
| Maximum Time Between Charges               | 3 months                                                          |
| Monitoring                                 | Bluetooth                                                         |
| Button                                     | Power on/off and rapid awake ning                                 |
|                                            |                                                                   |