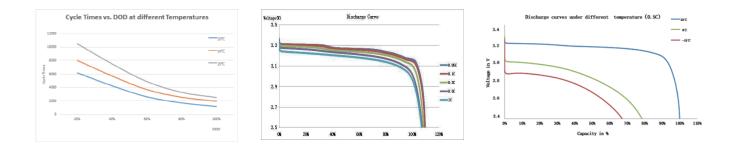

### Environment

| Working Temperature Range | Charge : 0~55 <sup>°</sup> C Discharge: -20~60 <sup>°</sup> C |
|---------------------------|---------------------------------------------------------------|
| Humidity Range            | <95%RH                                                        |
| Storage temperature       | 15°C~35°C                                                     |
| IP protection level       | IP65                                                          |